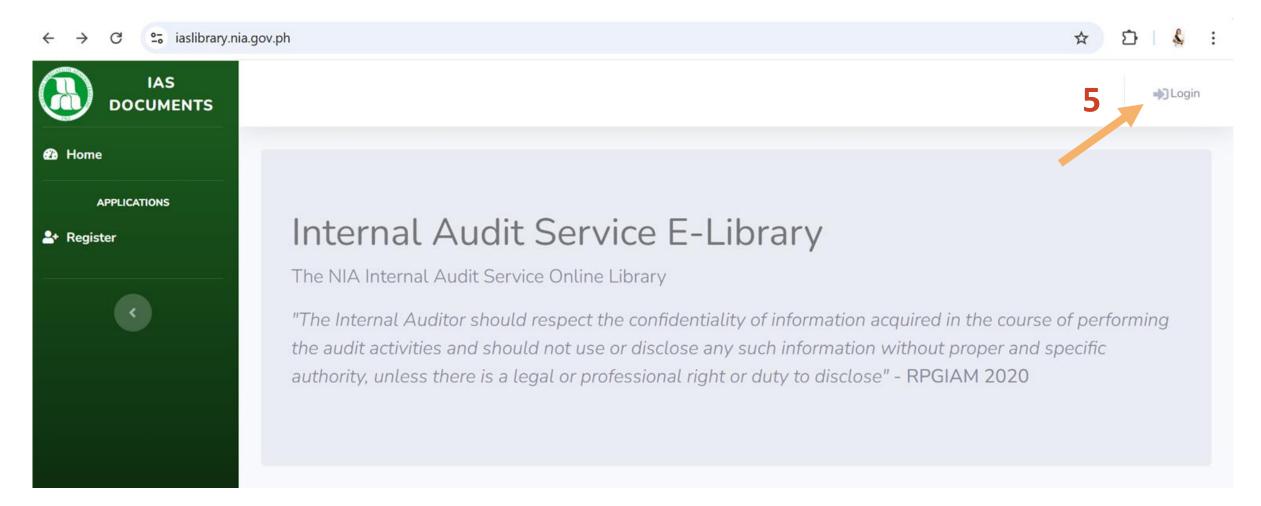

me

Verification: -Thru your email address

To verify "Click" on the link





## **NIA Web Portal**

### https://iaslibrary.nia.gov.ph/Home







# To Register

# Create an Account! 2

Please fill up all required fields marked with \* asterisks.

#### Account Information



## https://iaslibrary.nia.gov.ph/Home

User Information

| 75CF IIIIOTTIACIOTT |             |  |
|---------------------|-------------|--|
| First Name *        |             |  |
| Last Name *         |             |  |
| Middle Name         |             |  |
| Suffix              |             |  |
| dd/mm/yyyy          | NIA Policy: |  |
| irth Date           | Birthdate   |  |
| Old Employee ID     |             |  |
|                     | Register    |  |



## To Access

## https://iaslibrary.nia.gov.ph/Home







# **To Login Form**

## https://iaslibrary.nia.gov.ph/Home



Welcome Back!

Employee ID / Email Address

The Employee ID / Email Address field is required.

Password

The Password field is required.

□ Remember me?

Login







# **Thank You!**