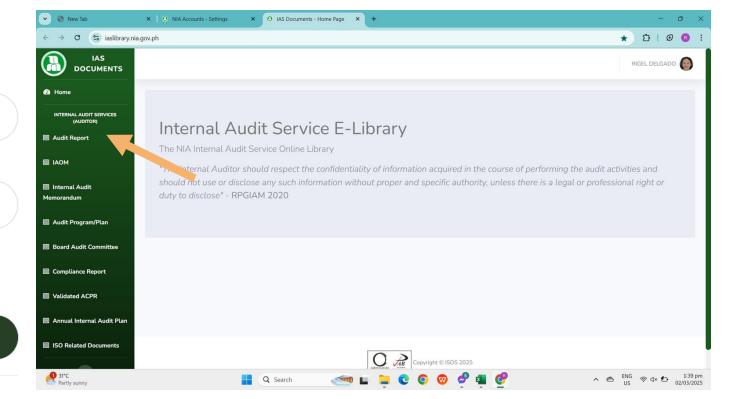

h \* asterisks.

#### Account Information



## https://iaslibrary.nia.gov.ph/Home

User Information

| 75CF IIIIOTTIACIOTT |             |  |
|---------------------|-------------|--|
| First Name *        |             |  |
| Last Name *         |             |  |
| Middle Name         |             |  |
| Suffix              |             |  |
| dd/mm/yyyy          | NIA Policy: |  |
| irth Date           | Birthdate   |  |
| Old Employee ID     |             |  |
|                     | Register    |  |



## To Access

## https://iaslibrary.nia.gov.ph/Home







# **To Login Form**

## https://iaslibrary.nia.gov.ph/Home



Welcome Back!

Employee ID / Email Address

The Employee ID / Email Address field is required.

Password

The Password field is required.

□ Remember me?

Login







# **Thank You!**