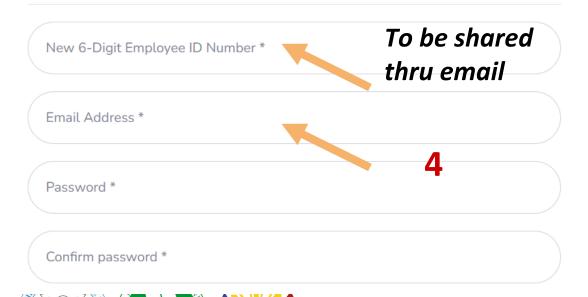

# Create an Account! 2

Please fill up all required fields marked with \* asterisks.

#### Account Information

## https://iaslibrary.nia.gov.ph/Home

User Information

| 75CF IIIIOTTIACIOTT |             |  |
|---------------------|-------------|--|
| First Name *        |             |  |
| Last Name *         |             |  |
| Middle Name         |             |  |
| Suffix              |             |  |
| dd/mm/yyyy          | NIA Policy: |  |
| irth Date           | Birthdate   |  |
| Old Employee ID     |             |  |
|                     | Register    |  |