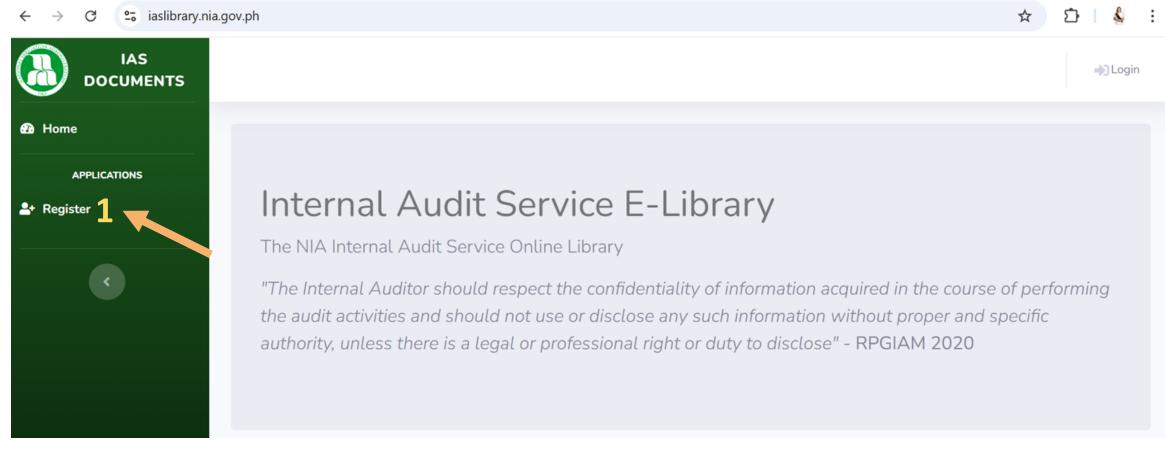

## **How to Access**

• NIA Special ID Numbers: NIA special ID numbers for Board Audit Committee members were created (Issued NIA ID numbers)

To be emailed later - security

• NIA Web Portal: Register to the NIA web portal

https://iaslibrary.nia.gov.ph/Home

Verification: -Thru your email address

To verify "Click" on the link

# To Register

# Create an Account! 2

Please fill up all required fields marked with \* asterisks.